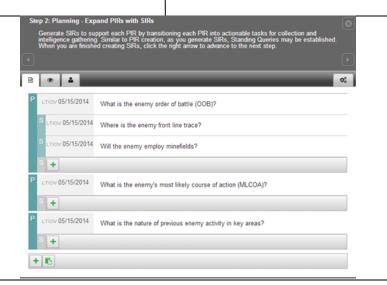

Charles River Analytics developed a linked, integrated, visual system for intelligence operations (LIVIO), with a specific focus on providing a single clearinghouse for tactical intelligence. It provides workflow automation and guidance to intelligence analysts to assist in assembling and standardizing intelligence procedures at the tip of the spear. Its common data structure encourages dissemination of best practices and enables customization of assessments for individual needs and audiences.

### IMPACT TO MISSION

Company Intelligence Support Teams (CoISTs) personnel has the daunting task of synthesizing information from numerous sources for different audiences, generally without formal intelligence training. LIVIO enables tactical units to develop intelligence products uniquely tailored to their environment and mission, while simultaneously providing superior and subordinate commanders with the information required to form a coherent common operating picture.